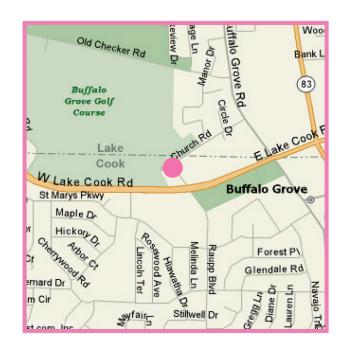

### From the South

94 North to Lake Cook Road, turn West onto Lake Cook Road, turn north onto Raupp Boulevard OR 53 North to Lake Cook Road, turn East onto Lake Cook Road, turn North onto Raupp Boulevard

#### From the North

94 South to Lake Cook Road, turn West onto Lake Cook Road to Raupp Boulevard, turn North onto Raupp Boulevard

**Buffalo Grove Golf Course** 48 Raupp Boulevard, Buffalo Grove Illinois , 60089 Phone: (847) 459-5520

# Buffalo Grove Golf Course

48 Raupp Boulevard, Buffalo Grove Illinois , 60089

Golf, Prizes and Dinner \$150 Credit Cards Accepted for Pre-Pay and at the door the day of the outing!